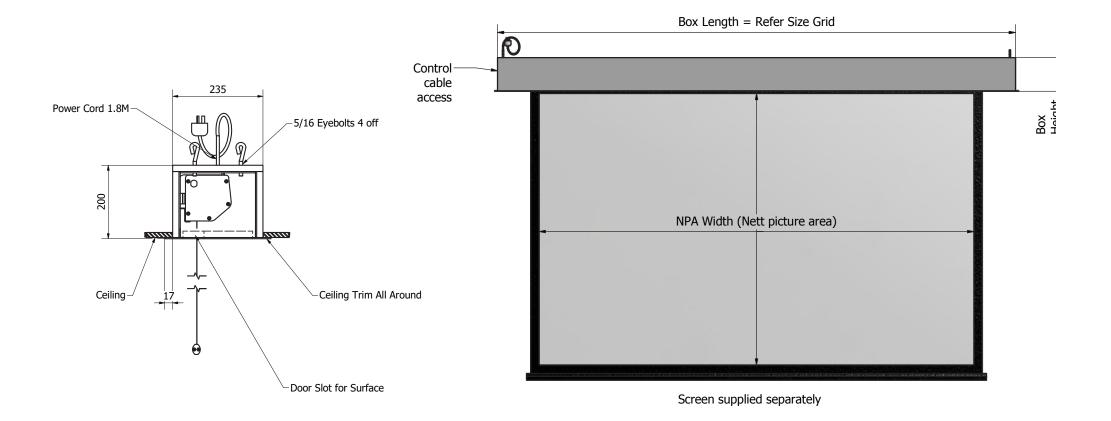

## SPECIFICATIONS ViewMaster Pro New Zealand Screen Box - to suit ViewMaster Pro Type 2 Screens

Н

### **Product Features**

HEADBOX: BOX: In-Ceiling installation with power junction and bracket E0 Certified MDF construction with fully painted Low VOC 2 pack white underside & ceiling edge covers for system easy install. Custom colours available SCREEN: INSTALLATION: Suitable only for the Viewmaster Pro range of screens Utilising ø5/16 Whitworth threaded holes with either brooker rod or eye bolts to suitable structure BRACKETS: Utilises brackets supplied with Viewmaster Pro Screenr As Shown, Custom Sizes & Formats available upon request MODEL NUMBER WEIGHT (kg) DIMENSIONS (mm) L W

| VB450009-G | 4512019-2<br>4512069-2<br>4513019-2    | 50 | 3135 | 235 | 200 |
|------------|----------------------------------------|----|------|-----|-----|
| VB450009-H | 4512029-2<br>4513029-2<br>4513069-2    | 51 | 3375 | 235 | 200 |
| VB450009-I | 4514019-2R<br>4514029-2R<br>4514069-2R | 57 | 3730 | 235 | 200 |
| VB450009-J | 4515019-2R<br>4515029-2R<br>4515069-2R | 62 | 3960 | 235 | 200 |