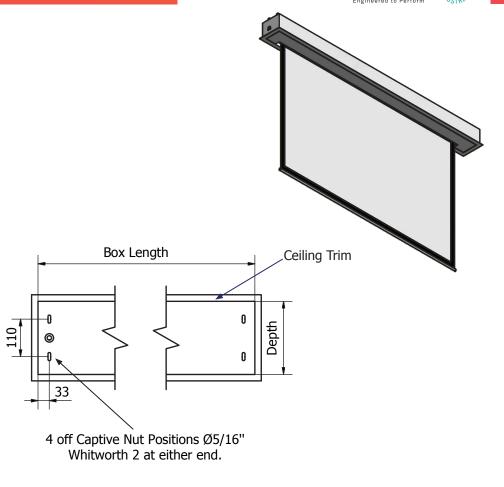

## SPECIFICATIONS ViewMaster Pro New Zealand Screen Box - to suit ViewMaster Pro Type 2 Screens

Н

### **Product Features**

HEADBOX: BOX: In-Ceiling installation with power junction and bracket E0 Certified MDF construction with fully painted Low VOC 2 pack white underside & ceiling edge covers for system easy install. Custom colours available SCREEN: INSTALLATION: Suitable only for the Viewmaster Pro range of screens Utilising ø5/16 Whitworth threaded holes with either brooker rod or eye bolts to suitable structure BRACKETS: Utilises brackets supplied with Viewmaster Pro Screenr As Shown, Custom Sizes & Formats available upon request MODEL NUMBER WEIGHT (kg) DIMENSIONS (mm) L W

| VB450009-G | 4512019-2<br>4512069-2<br>4513019-2    | 50 | 3135 | 235 | 200 |
|------------|----------------------------------------|----|------|-----|-----|
| VB450009-H | 4512029-2<br>4513029-2<br>4513069-2    | 51 | 3375 | 235 | 200 |
| VB450009-I | 4514019-2R<br>4514029-2R<br>4514069-2R | 57 | 3730 | 235 | 200 |
| VB450009-J | 4515019-2R<br>4515029-2R<br>4515069-2R | 62 | 3960 | 235 | 200 |