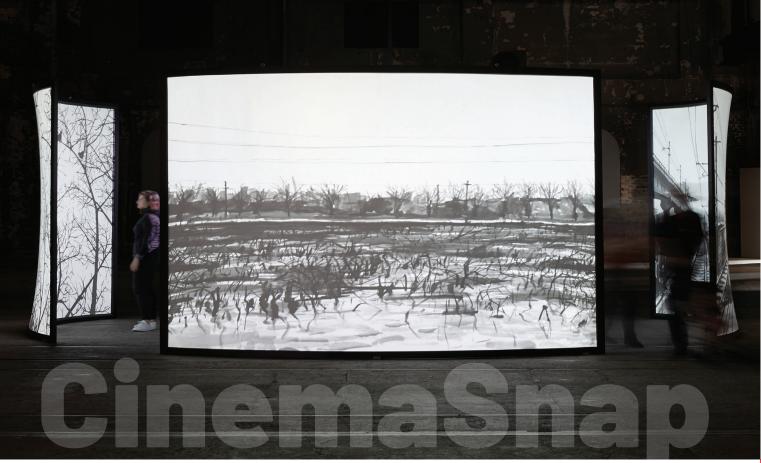

# CinemaSnap

Curve

Ideal for dedicated home theatres

SIZES 84" - 180"

Utilising a curved screen creates the feeling of being surrounded by the image and helps eliminate potential pin-cushioning effects. A curved image also improves the perceived image uniformity by reflecting all projected light back to the viewer.

Custom built for your requirements in either 2.35:1, 2.37:1, 2.39:1 or 2.40:1 formats with a curve radius of either 9m or 12m, with custom options available.

Easy to install and never requires surface re-tensioning!

## Benefits include:

- Reduces pincushion distortion
- Captivating, cinema-like viewing
- Improved brightness uniformity for the viewer