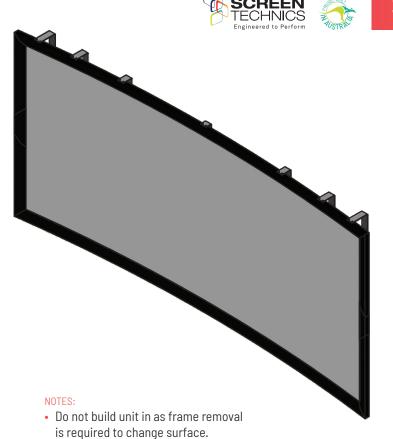

#### NOTES:

• Do not build unit in as frame removal is required to change surface.

78mm Borders

Full technical drawings and installation instructions can be found on our website Manufacturing tolerance +/- 5mm. All dimensions are in (mm). Screen will belly in middle.