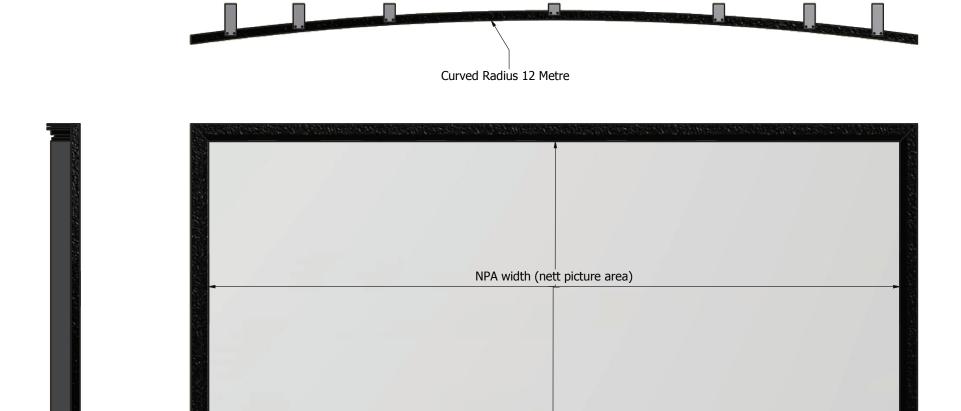

Custom built for your requirements in either 2.35:1, 2.37:1, 2.39:1 or 2.40:1 formats with a curve radius of either 9m or 12m, with custom options available.

Easy to install and never requires surface re-tensioning!

#### NOTES:

• Do not build unit in as frame removal is required to change surface.

78mm Borders

Full technical drawings and installation instructions can be found on our website Manufacturing tolerance +/- 5mm. All dimensions are in (mm). Screen will belly in middle.

84" Diagonal up to 180" Diagonal Custom Sizes & Formats available upon request

RADIUS:

12m as standard, 9m optional

#### HI RES MATRIX WHITE SURFACE GAIN 1.1

| ITEM NO | INCH DIAGONAL | IMAGE SIZE 2.35:1 | RADIUS |
|---------|---------------|-------------------|--------|
| 5808446 | 84"           | 835 x 1965        | 12m    |
| 5809246 | 92"           | 915 x 2155        | 12m    |
| 5809646 | 96″           | 955 x 2245        | 12m    |
| 5810046 | 100″          | 995 x 2340        | 12m    |
| 5811046 | 110″          | 1095 x 2575       | 12m    |
| 5812046 | 120″          | 1195 x 2810       | 12m    |
| 5813046 | 130″          | 1295 x 3045       | 12m    |
| 5814046 | 140″          | 1395 x 3280       | 12m    |
| 5815046 | 150″          | 1495 x 3515       | 12m    |
| 5816046 | 160″          | 1595 x 3745       | 12m    |
| 5817046 | 170″          | 1695 x 3980       | 12m    |
| 5818046 | 180"          | 1790 x 4215       | 12m    |

#### MICROPERFORATED WHITE SURFACE GAIN 0.95

| ITEM NO | INCH DIAGONAL | IMAGE SIZE 2.35:1 | RADIUS |
|---------|---------------|-------------------|--------|
| 5808463 | 84"           | 835 x 1965        | 12m    |
| 5809263 | 92″           | 915 x 2155        | 12m    |
| 5809663 | 96″           | 955 x 2245        | 12m    |
| 5810063 | 100"          | 995 x 2340        | 12m    |
| 5811063 | 110″          | 1095 x 2575       | 12m    |
| 5812063 | 120″          | 1195 x 2810       | 12m    |
| 5813063 | 130″          | 1295 x 3045       | 12m    |
| 5814063 | 140″          | 1395 x 3280       | 12m    |
| 5815063 | 150″          | 1495 x 3515       | 12m    |
| 5816063 | 160″          | 1595 x 3745       | 12m    |
| 5817063 | 170″          | 1695 x 3980       | 12m    |
| 5818063 | 180″          | 1790 x 4215       | 12m    |