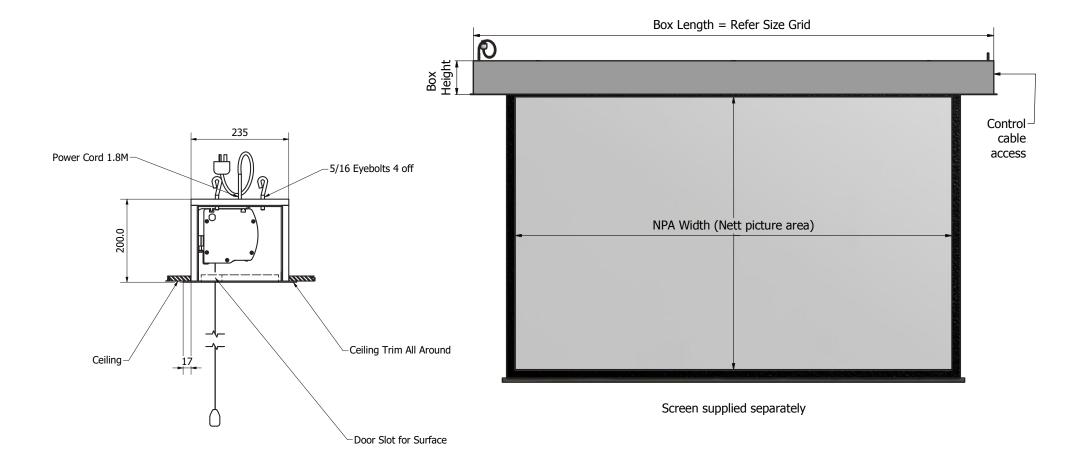

#### INSTALLATION:

Utilising 5/16 BSW threaded holes with either brooker rod or eye bolts to suitable structure.

#### SI7FS.

Custom Sizes & Formats available upon request

| MODEL<br>NUMBER | SUIT                                                 | WEIGHT (kg) | DIMENSIONS (mm) |          |     |
|-----------------|------------------------------------------------------|-------------|-----------------|----------|-----|
| EB60009-5       | 0611519-B<br>0611029-B<br>0611069-B<br>0612019-B     | 46          | 2935            | w<br>235 | 200 |
| EB60009-6       | 0611529-B<br>0612029-B<br>0612069-B<br>0613019-B     | 48          | 3150            | 235      | 200 |
| EB60009-7       | 0613029-B<br>0631069-B                               | 51          | 3375            | 235      | 200 |
| EB60009-8       | 0614019-BR<br>0614069-BR                             | 57          | 3660            | 235      | 200 |
| EB60009-9       | 0614029-BR<br>0615019-BR<br>0615069-BR<br>0615029-BR | 62          | 3960            | 235      | 200 |

Manufacturing tolerance +/- 5mm. All dimensions are in (mm). If installed in ceiling always allow for removal for servicing.

screentechnics.com.au • info@screentechnics.com.au