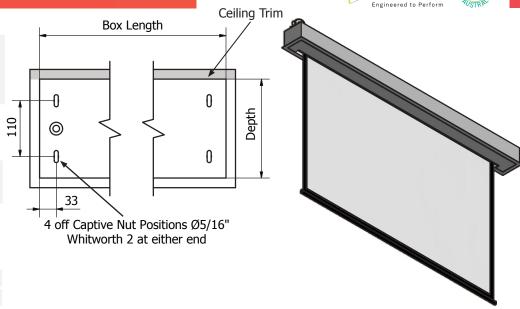

#### BOX:

MDF Construction with fully painted Low VOC 2 pack white underside & ceiling edge covers for easy install. Custom colours available.

#### INSTALLATION:

Utilising 5/16 BSW threaded holes with either brooker rod or eye bolts to suitable structure.

#### SI7FS.

Custom Sizes & Formats available upon request

| MODEL<br>NUMBER | SUIT                                                 | WEIGHT (kg) | DIMENSIONS (mm) |          |     |
|-----------------|------------------------------------------------------|-------------|-----------------|----------|-----|
| EB60009-5       | 0611519-B<br>0611029-B<br>0611069-B<br>0612019-B     | 46          | 2935            | w<br>235 | 200 |
| EB60009-6       | 0611529-B<br>0612029-B<br>0612069-B<br>0613019-B     | 48          | 3150            | 235      | 200 |
| EB60009-7       | 0613029-B<br>0631069-B                               | 51          | 3375            | 235      | 200 |
| EB60009-8       | 0614019-BR<br>0614069-BR                             | 57          | 3660            | 235      | 200 |
| EB60009-9       | 0614029-BR<br>0615019-BR<br>0615069-BR<br>0615029-BR | 62          | 3960            | 235      | 200 |