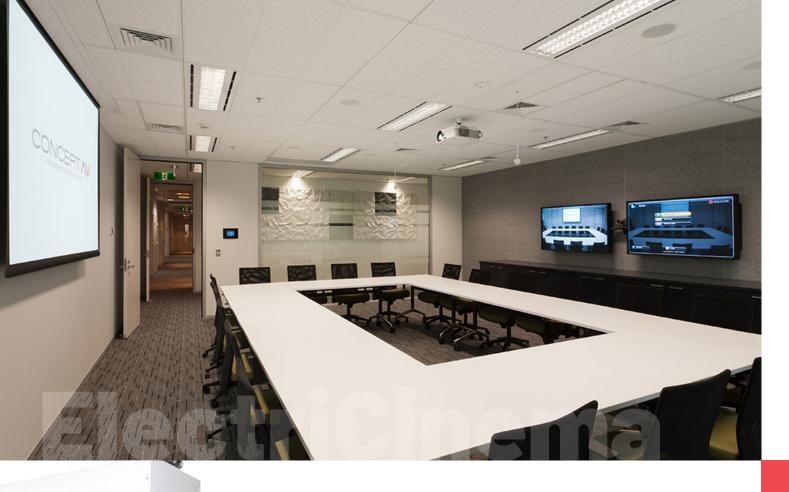

# **ElectriCinema (New Zealand)**

**Screen Box** 

To suit ElectriCinema - Type B

SIZES 110" TO 150"

In ceiling enclosure manufactured from E Zero MDF to allow installation of projection screen above the ceiling line.

### **Market Segments:**

Corporate

Boardroom

Entertainment