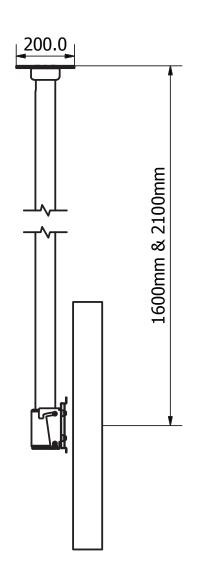

## **Product Features**

Utilizing the same pole system as our Interfit projector bracket

Two standard lengths 1600mm & 2100mm

Custom Lengths up to 4000mm

Tilt 0° to 15°

Max Load 79kg

Maximum Mounting spacing 433mm H x 730mm W

Manufacturing tolerance +/- 5mm All dimensions are in (mm) If installed in ceiling always allow for removal for servicing.

| ITEM NO  | LENGTH | COLOUR |
|----------|--------|--------|
| 1451601B | 1600mm | Black  |
| 1451601W | 1600mm | White  |
| 1452101B | 2100mm | Black  |
| 1452101W | 2100mm | White  |