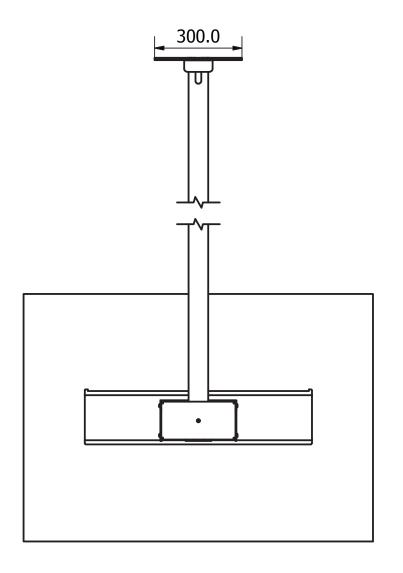

## **Product Features**

Utilizing the same pole system as our Interfit projector bracket

Two standard lengths 1600mm & 2100mm

Custom Lengths up to 4000mm

Tilt 0° to 15°

Max Load 79kg

Maximum Mounting spacing 433mm H x 730mm W

Manufacturing tolerance +/- 5mm All dimensions are in (mm) If installed in ceiling always allow for removal for servicing.

| ITEM NO  | LENGTH | COLOUR |
|----------|--------|--------|
| 1451601B | 1600mm | Black  |
| 1451601W | 1600mm | White  |
| 1452101B | 2100mm | Black  |
| 1452101W | 2100mm | White  |