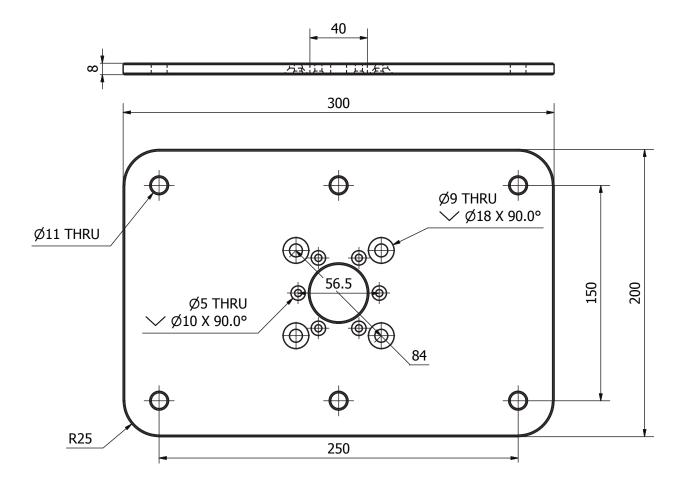

Manufacturing tolerance +/- 5mm All dimensions are in (mm) If installed in ceiling always allow for removal for servicing.

| ITEM NO  | LENGTH | COLOUR |
|----------|--------|--------|
| 1451601B | 1600mm | Black  |
| 1451601W | 1600mm | White  |
| 1452101B | 2100mm | Black  |
| 1452101W | 2100mm | White  |